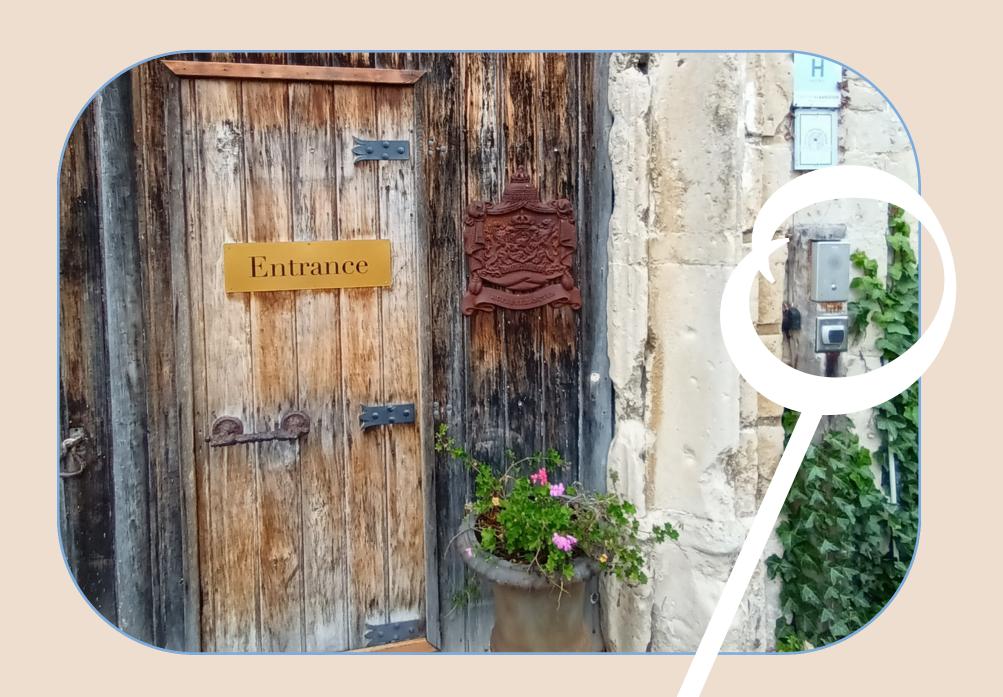

## Deluxe room

Scan your hotel key here.

The door opens and you can go immediately to your right to your room.

Enjoy your stay!