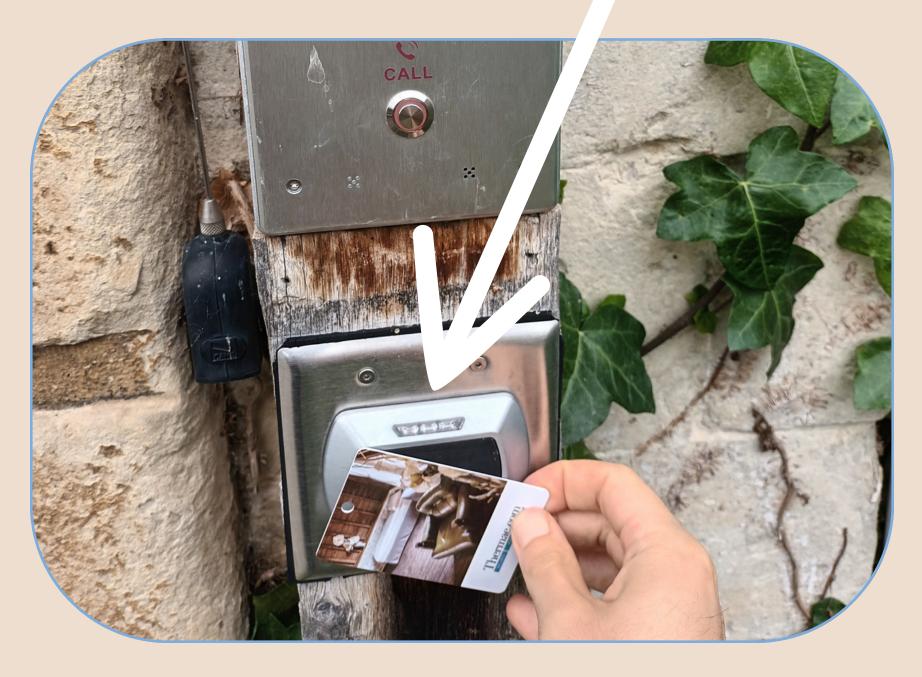

Here you scan your hotel key to open the gate.

You then walk to the right following the road to the courtyard, from where you can then walk back to your room.

The building of the Superior rooms is located on the court.

## Deluxe room

Scan your hotel key here.

The door opens and you can go immediately to your right to your room.

Enjoy your stay!