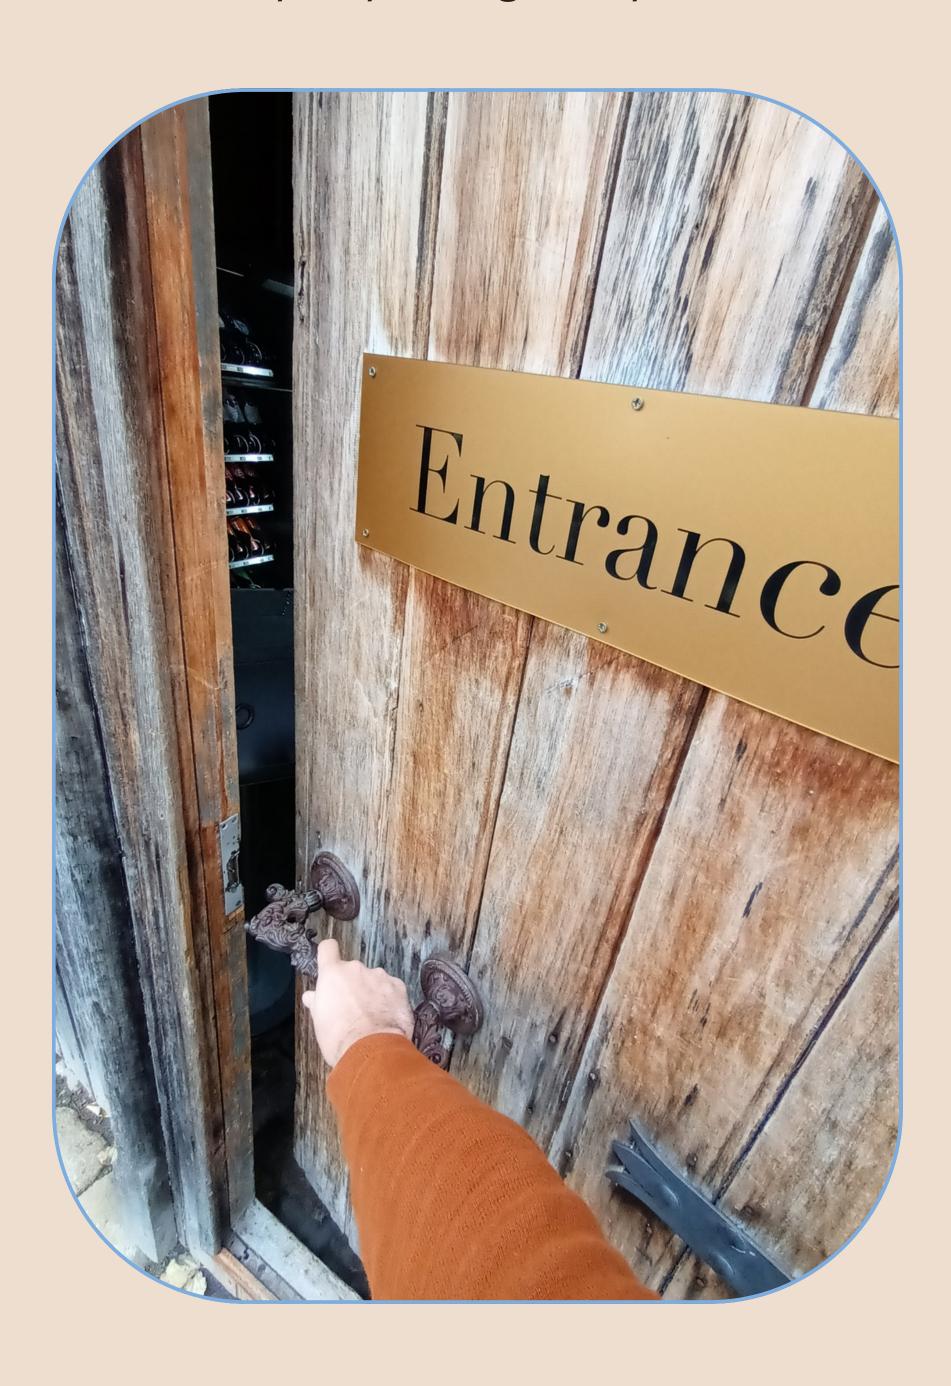

## Deluxe room

Scan your hotel key here.

The door opens and you can go immediately to your right to your room.

Enjoy your stay!