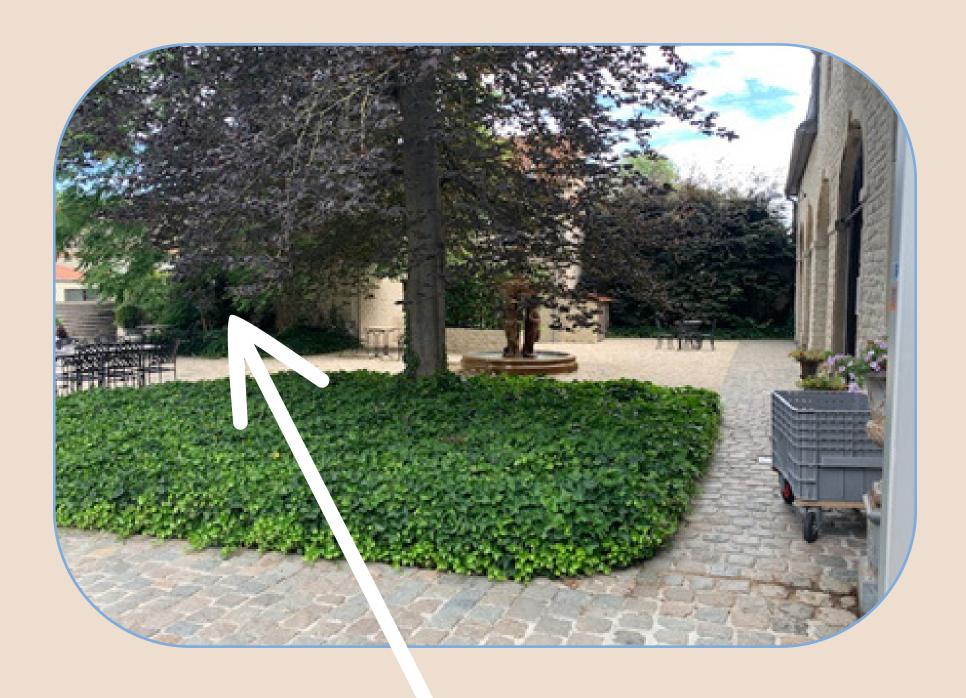

Here you scan your hotel key to open the gate.

You then walk to the right following the road to the courtyard, from where you can then walk back to your room.

The building of the Superior rooms is located on the court.