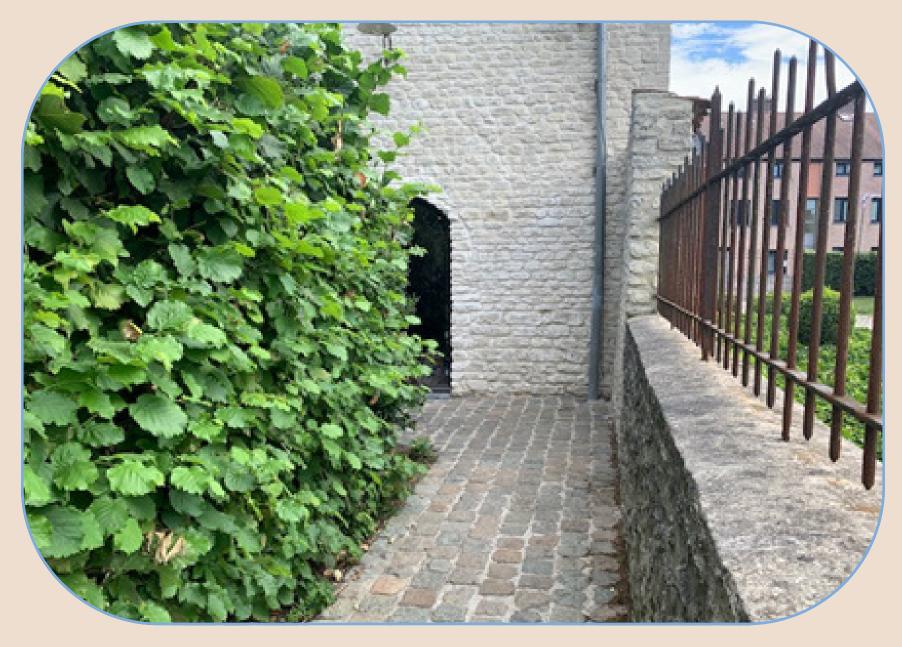

## Superior room

To the left of the main entrance to the reception and wellness, you will see a large black iron gate (next to the bicycle parking).

On the right side of this is a small black gate where there is a "no entry" sign hanging, with a scanner.

Here you scan your hotel key to open the gate.

You then walk to the right following the road to the courtyard, from where you can then walk back to your room.

The building of the Superior rooms is located on the court.