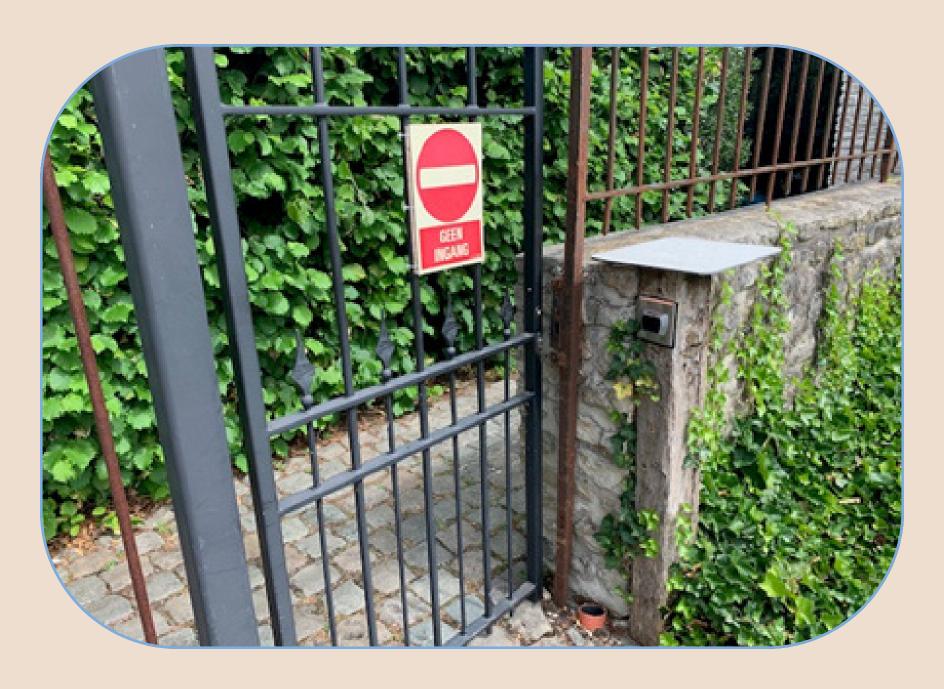

## Superior room

To the left of the main entrance to the reception and wellness, you will see a large black iron gate (next to the bicycle parking).

On the right side of this is a small black gate where there is a "no entry" sign hanging, with a scanner.

Here you scan your hotel key to open the gate.

You then walk to the right following the road to the courtyard, from where you can then walk back to your room.

The building of the Superior rooms is located on the court.