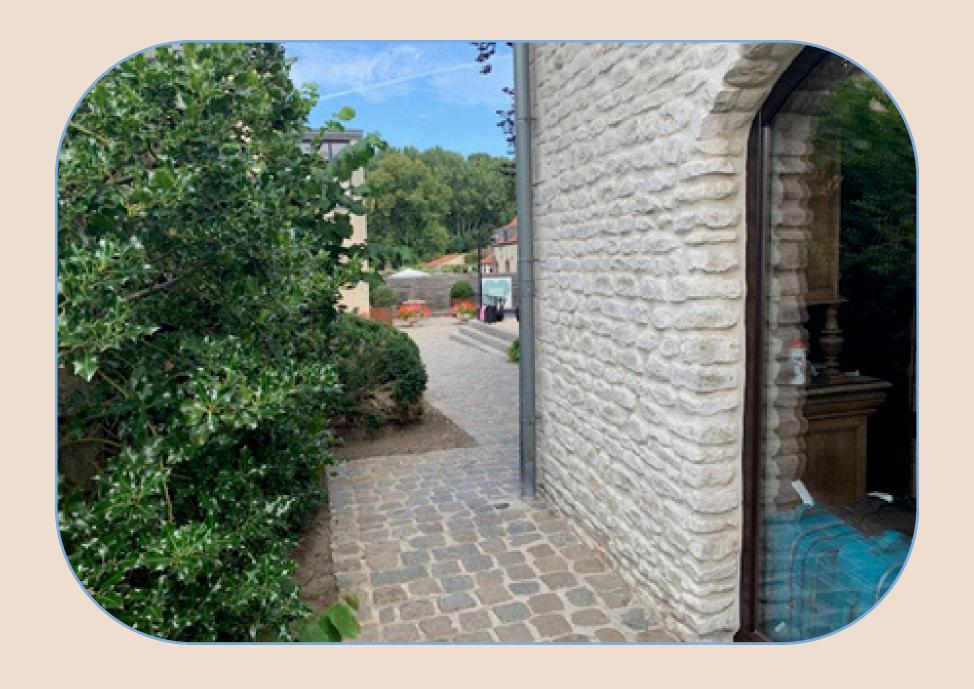

Here you scan your hotel key to open the gate.

You then walk to the right following the road to the courtyard, from where you can then walk back to your room.

The building of the Superior rooms is located on the court.