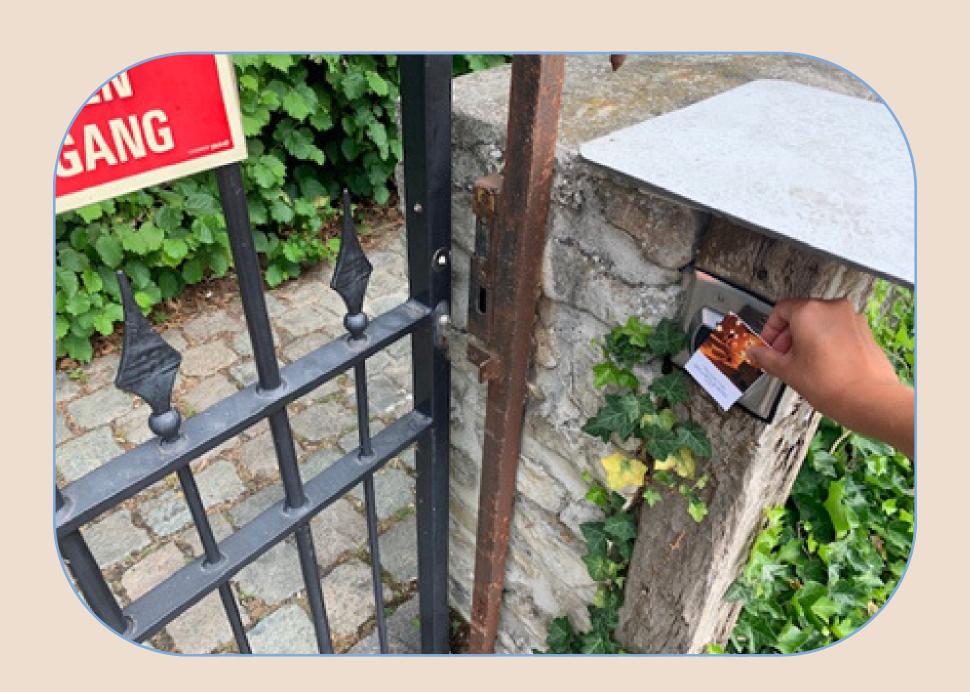

Here you scan your hotel key to open the gate.

You then walk to the right following the road to the courtyard, from where you can then walk back to your room.

The building of the Superior rooms is located on the court.

## Deluxe room

Scan your hotel key here.

The door opens and you can go immediately to your right to your room.

Enjoy your stay!